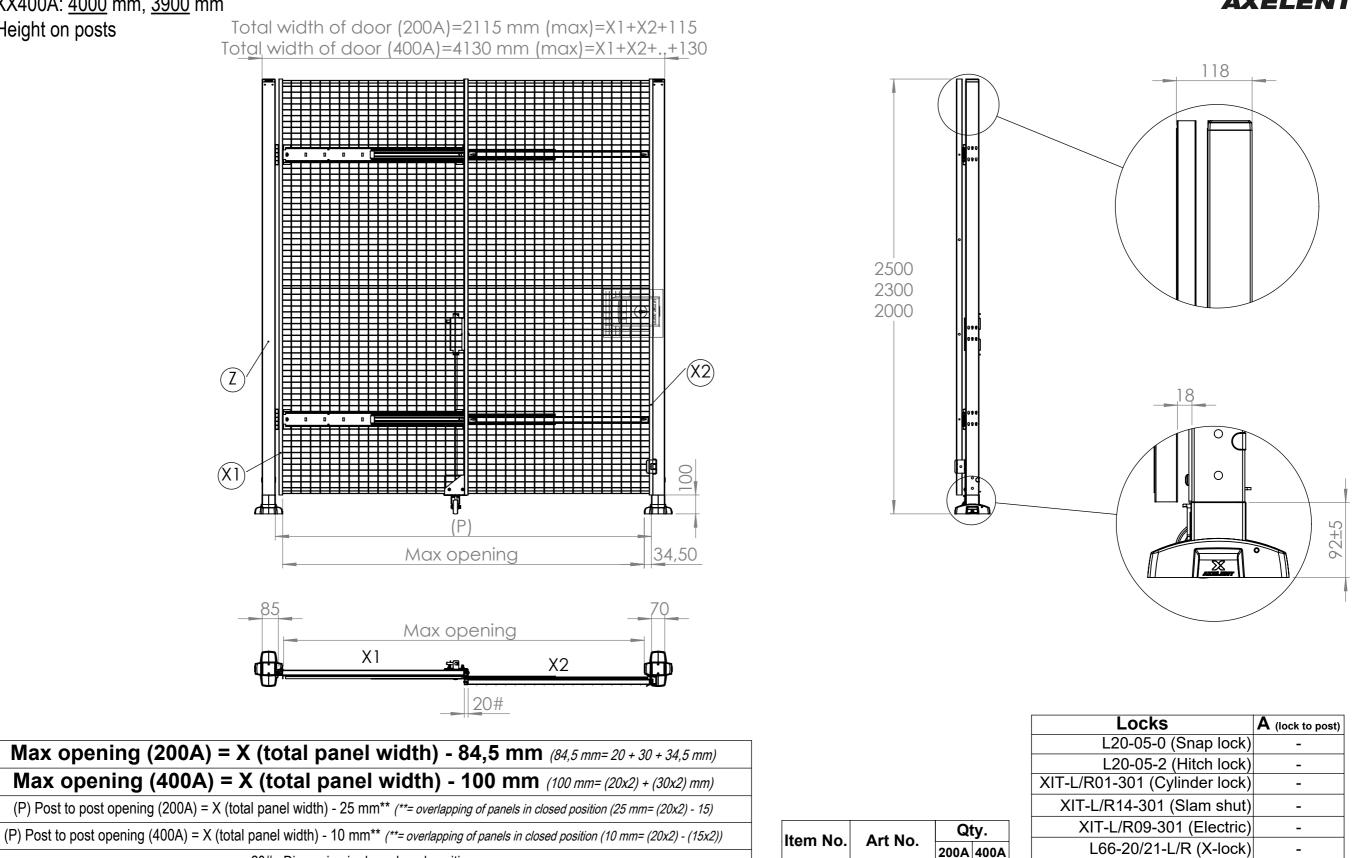

## D56/D57-XXX200/400A

Door type: <u>door panel width</u> mm (Xtotal), <u>max opening</u> mm D56-XXX200A: 2000 mm, 1915,5 mm

D57-XXX400A: 4000 mm, 3900 mm

XXX= Height on posts

20#= Dimension in door closed position

## Max opening is affected by "A" mm with lock (without door accessories\*)

KÄVSJÖVÄGEN 17 INFO@AXELENT.SE SE-335 73 · HILLERSTORP SWEDEN AXELENT.COM

Date: 2021-12-08 TEL +46 (0)370-37 37 30

C-number (for internal use) Drawing-ID C-0007676-01

D56\_57-XXX200\_400A-KR Default(D56-XXX200A)

Ζ

X (1,2..) 322-XXXXXX

2

2

P13-XXX

Part/Assembly/Config ID (for in

4

2

|                            |                                                                                             | Locks                         | A (lock to post) |         |
|----------------------------|---------------------------------------------------------------------------------------------|-------------------------------|------------------|---------|
|                            |                                                                                             | L20-05-0 (Snap lock)          | -                |         |
|                            |                                                                                             | L20-05-2 (Hitch lock)         | -                |         |
|                            |                                                                                             | XIT-L/R01-301 (Cylinder lock) | -                |         |
|                            |                                                                                             | XIT-L/R14-301 (Slam shut)     | -                |         |
|                            |                                                                                             | XIT-L/R09-301 (Electric)      | -                |         |
|                            |                                                                                             | L66-20/21-L/R (X-lock)        | -                |         |
|                            |                                                                                             | B-135 (MGB)                   |                  |         |
|                            |                                                                                             | B-136 (MGB Escape Release)    | -                |         |
|                            | Description / Article number<br>Single/Double combined sliding and hinge door without rail. |                               | Weight (calc.)   | Version |
| Max H=2500, W=2000/4000 mm |                                                                                             |                               | A.5              |         |