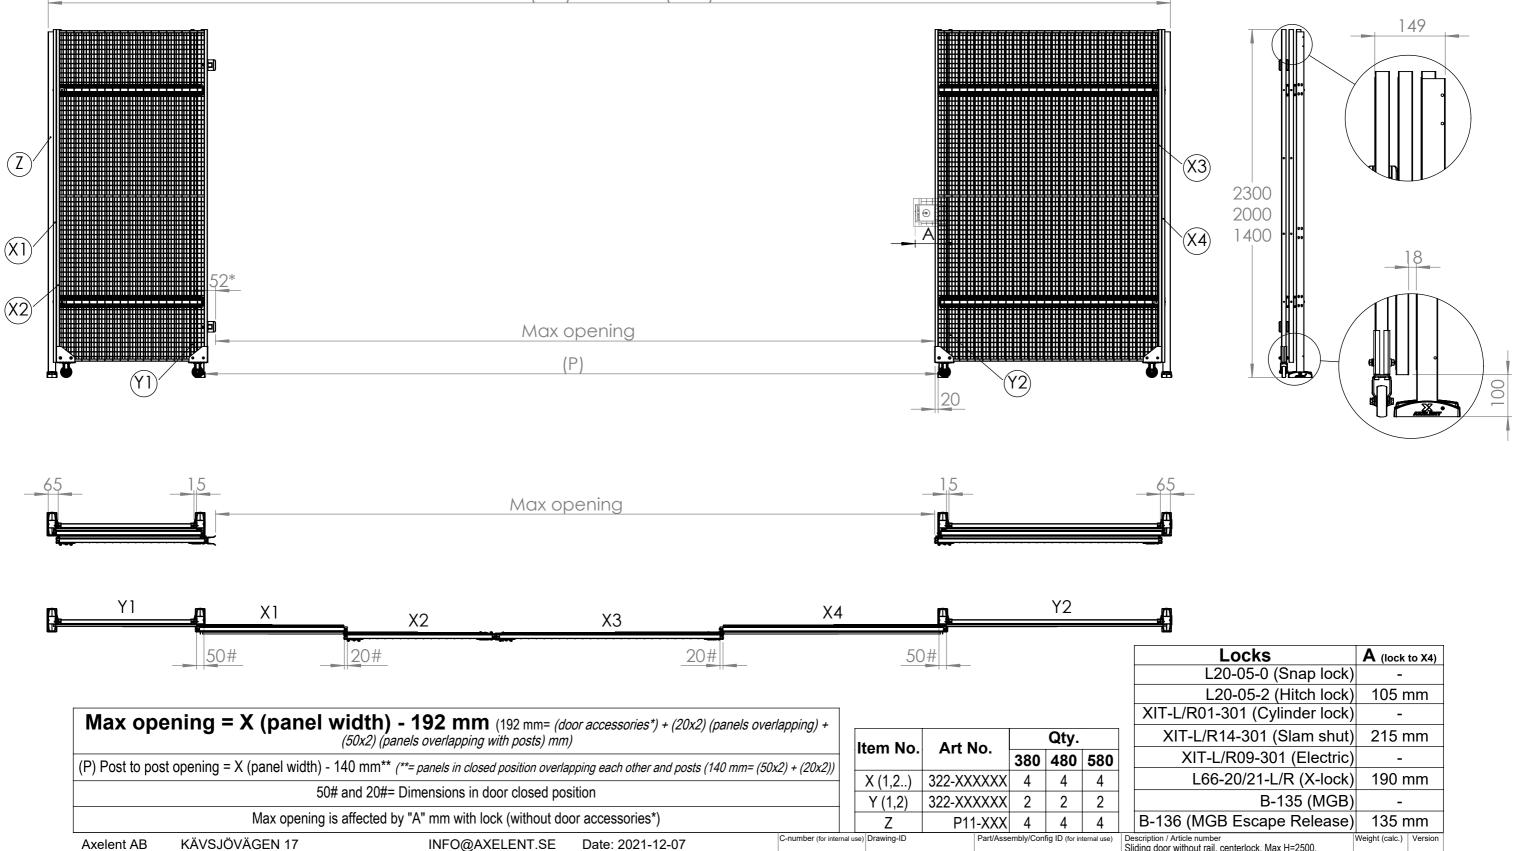

## D29-XXX380/480/580

Door type: <u>door panel width</u> mm (X<sub>total</sub>), <u>max opening</u> mm D29-XXX380: 4000 mm, 3808 mm D29-XXX480: 5000 mm, 4808 mm D29-XXX580: 6000 mm, 5808 mm XXX= Height on posts

SE-335 73 · HILLERSTORP SWEDEN AXELENT.COM

Total width of door (380)=5920 mm (max)=Y1+X1+X2+..+Y2+120 Total width of door (480)=7420 mm (max)=Y1+X1+X2+..+Y2+120 Total width of door (580)=8920 mm (max)=Y1+X1+X2+..+Y2+120

C-0005900-01

TEL +46 (0)370-37 37 30

| Locks                                                                    | A (lock to X4) |         |
|--------------------------------------------------------------------------|----------------|---------|
| L20-05-0 (Snap lock)                                                     | -              |         |
| L20-05-2 (Hitch lock)                                                    | 105 mm         |         |
| XIT-L/R01-301 (Cylinder lock)                                            | -              |         |
| XIT-L/R14-301 (Slam shut)                                                | 215 mm         |         |
| XIT-L/R09-301 (Electric)                                                 | -              |         |
| L66-20/21-L/R (X-lock)                                                   | 190 mm         |         |
| B-135 (MGB)                                                              | -              |         |
| B-136 (MGB Escape Release)                                               | 135 mm         |         |
| iption / Article number<br>ig door without rail, centerlock, Max H=2500, | Weight (calc.) | Version |
| 000/5000/6000 mm                                                         |                | C.1     |